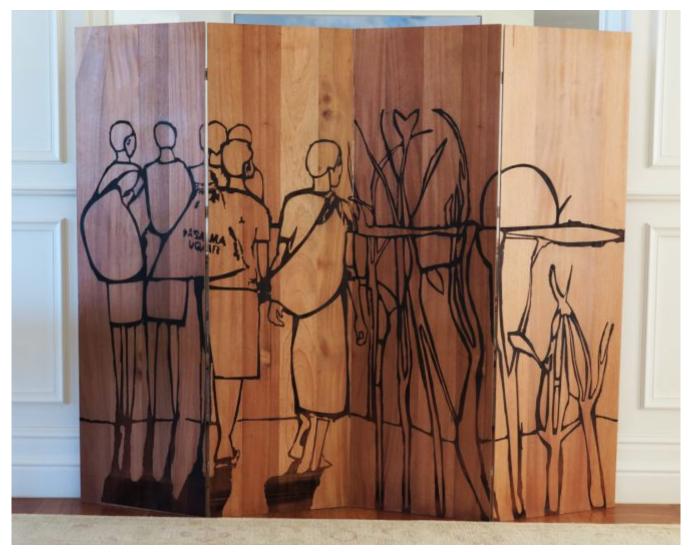

## PRIVATE HOMESTEAD KALUNGWISHI ESTATE ZAMBIA

This exquisite folding four section screen, 2.2 x 1.6 m, was made with African Hardwood and machine engraved with an image supplied by the client

| Date     | July 2016 - March 2017                | Location | Zambia             |
|----------|---------------------------------------|----------|--------------------|
| Category | New Build - All Interiors & Exteriors | Client   | Kalungwishi Estate |