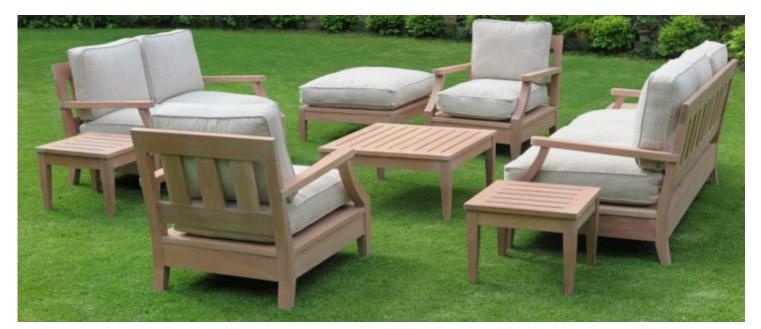

## All this furniture made with African Mahogany

Veranda Table and Bench Set

Lounge Veranda at the Homestead

Lounge Suite for the Lounge Veranda

**Poolside Loungers**