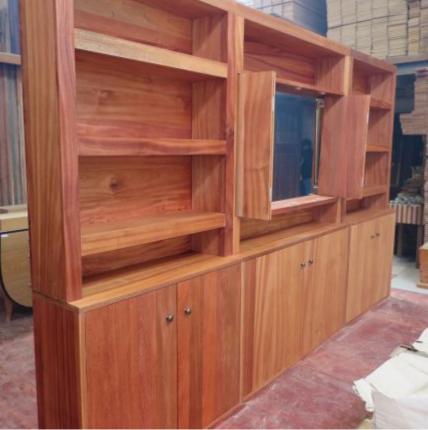

d entrance hall furniture, a ten seat pedestal dining table with chairs, a server, coffee and side tables, a console table, deep seat chaise and sofas. Continued into the bedrooms and study with side tables and bedside dressers. And we ended up as a one-stop providing all the Homestead's window curtaining, rods and rails.

## All this furniture made with African Mahogany



Custom design deep seat sofa



Custom design deep Chaise



**Entrance Hall Utility Bench** 



Study - Utility Cupboard



Custom design Dining Chairs



Kitchen Counter Stools



Side Tables



Mirror Frames

All this furniture made with African Mahogany



Dining Room Pedestal Table

Dining Room Pedestal Server



Lounge Coffee Tables



**Entrance Hall Console Table** 



Lounge Side Tables



Bedside Drawer Unit



Wall Unit with Folding Doors for TV Screen

## All this furniture made with African Mahogany



Veranda Table and Bench Set



Lounge Veranda at the Homestead



Lounge Suite for the Lounge Veranda



**Poolside Loungers**