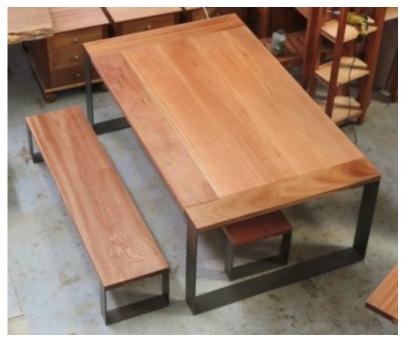

## All this furniture made with African Mahogany

Veranda Table and Bench Set

Lounge Veranda at the Homestead

Lounge Suite for the Lounge Veranda

**Poolside Loungers**