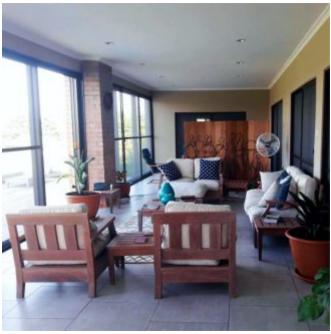

## All this furniture made with African Mahogany

Veranda Table and Bench Set

Lounge Veranda at the Homestead

Lounge Suite for the Lounge Veranda

**Poolside Loungers**