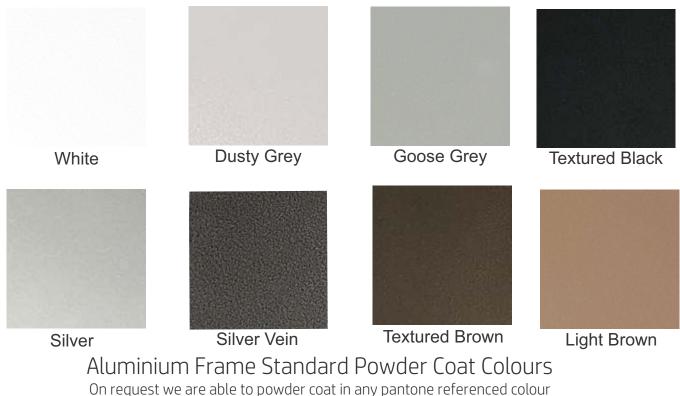

## Colour Choices for Aluminium, Cast Aluminium, Textilene & Rope

Textilene Material Colour Choices
Textilene is a mesh fabric woven with strong polyester yarns that are individually coated with PVC, specifically designed for outdoor use. It is elegant, comfortable, strong, durable and suitable for outdoor conditions. THREE YEAR WARRANTY