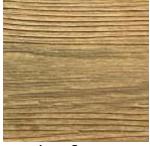

# **KIAAT** WOOD

is a dense and sturdy hardwood ideally suited for the manufacture of outdoor furniture. This tropical wood with a rich brown colour and appealing knotty grain is used for all our premium quality wood furniture.

Please note that the wood sample colours above are a close match to the real wood. Wood comes from a living plant, therefore there will always be slight variations colour, grains and knots. Hardwoods do require maintenance, the frequency of which depends on their location and exposure to the outdoor elements. The woods on our furniture is treated with a clear outdoor sealer.