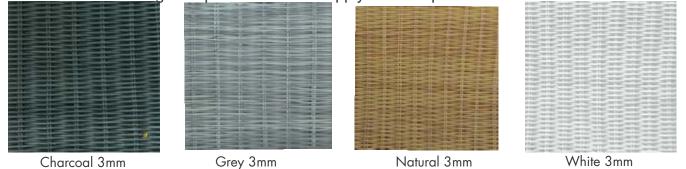

#### PREMIUM FULL ROUND 3 mm Colour Choices

Furniture woven in 3 mm rattan require significantly more rattan & weaving time than furniture woven in flat rattan. A surcharge of up to 30-45 % will apply over the price of furniture woven in flat 9 mm.