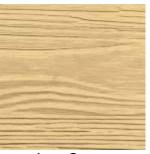

# **SALIGNA** WOOD

is a dense and sturdy hardwood ideally suited for the manufacture of outdoor furniture. This tropical wood with a rich brown colour and appealing knotty grain is used for all our premium quality wood furniture.

Please note that the wood sample colours above are a close match to the real wood. Wood comes from a living plant, therefore there will always be slight variations colour, grains and knots. Hardwoods do require maintenance, the frequency of which depends on their location and exposure to the outdoor elements. The woods on our furniture is treated with a clear outdoor sealer.