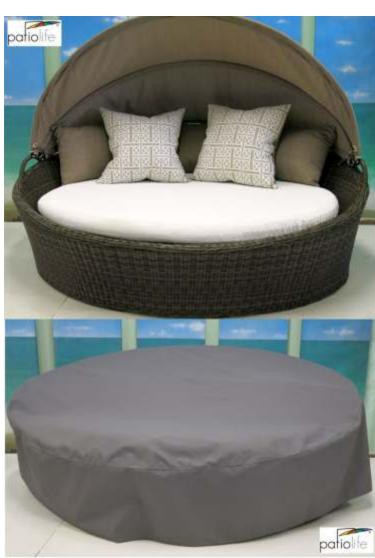

# All Weather Covers for Protecting Outdoor Furniture

Made with Ripstop 400 gsm; ideal for durable protection against all extreme weather conditions. Five year warranty (T&C apply)

## RIPSTOP COLOUR CHOICES

Patio Life furniture can be found throughout South Africa and in several other African countries. Over the past decade Patio Life has manufactured and supplied our handcrafted range of products for and on behalf of numerous prestigious clients including;