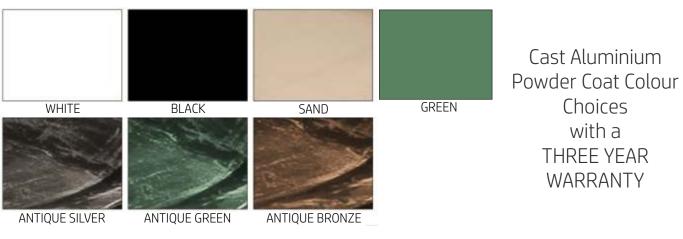

# Fibre Resin and HPL Colour Choices

Moulded Fibre Resin Table Top Colours

Made with Glass Fibre and Cellulose Resin. Totally suitable for outdoor conditions, scratch and stain resistant, 3 year warranty