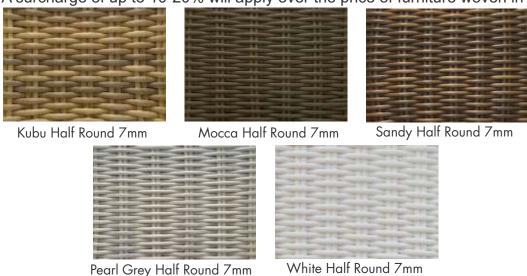

### HALF ROUND 7 mm colour choices

Furniture woven in 7 mm rattan require more rattan & weaving time than furniture woven in flat rattan. A surcharge of up to 10-20% will apply over the price of furniture woven in flat 9 mm.