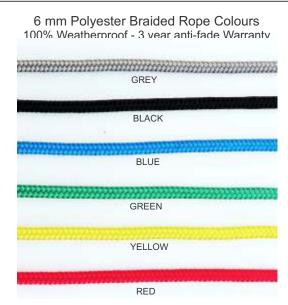

# All Weather Covers for Protecting Outdoor Furniture

Made with Ripstop 400 gsm; ideal for durable protection against all extreme weather conditions. Five year warranty (T&C apply)

## RIPSTOP COLOUR CHOICES

Patio Life furniture can be found throughout South Africa and in several other African countries. Over the past decade Patio Life has manufactured and supplied our handcrafted range of products for and on behalf of numerous prestigious clients including;