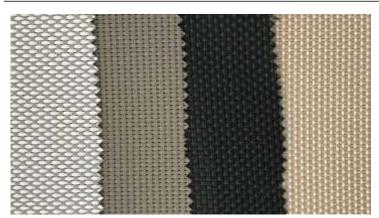

## Colour Choices for Aluminium, Cast Aluminium, Textilene & Rope

Textilene Material Colour Choices
Textilene is a mesh fabric woven with strong polyester yarns that are individually coated with PVC, specifically designed for outdoor use. It is elegant, comfortable, strong, durable and suitable for outdoor conditions. THREE YEAR WARRANTY