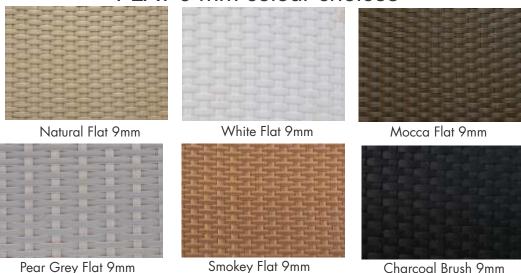

# Synthetic Rattan Colour Choices 2019 - 2020 Collection

Manufactured from HDPE (High Density Polyethylene)Suitable for all outdoor conditions, Three year Warranty (T&C apply) Flexible & Sturdy, Mould & Stain resistant, Colour Fast - UV resistant, 100% Recyclable. CLEAN with water or mild soapy

#### FLAT 9 mm colour choices