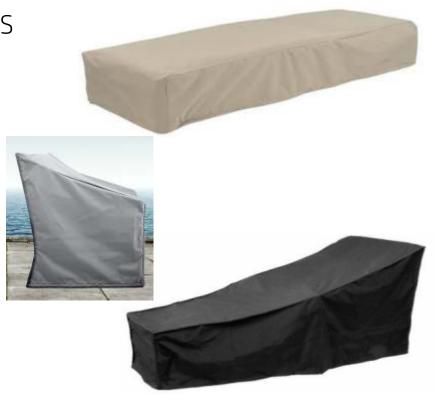

# All Weather Covers for Protecting Outdoor Furniture

Made with Ripstop 400 gsm; ideal for durable protection against all extreme weather conditions. Five year warranty (T&C apply)

## RIPSTOP COLOUR CHOICES

Patio Life furniture can be found throughout South Africa and in several other African countries. Over the past decade Patio Life has manufactured and supplied our handcrafted range of products for and on behalf of numerous prestigious clients including;