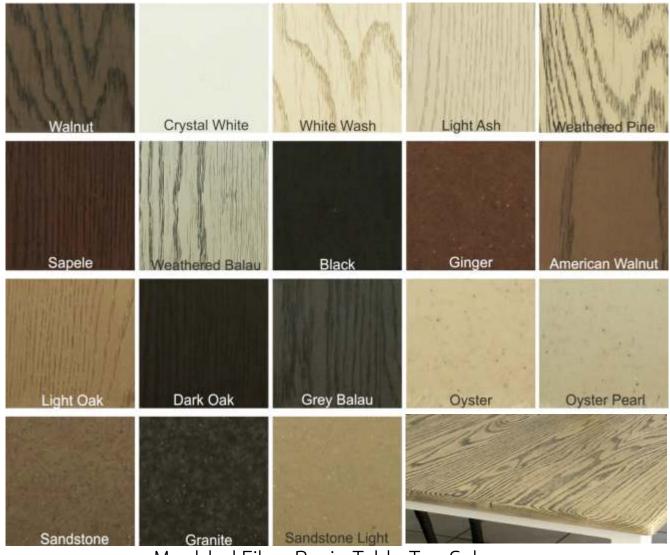

# Fibre Resin and HPL Colour Choices

Moulded Fibre Resin Table Top Colours

Made with Glass Fibre and Cellulose Resin. Totally suitable for outdoor conditions, scratch and stain resistant, 3 year warranty

Made from High Pressure Cellulose Resin Totally suitable for outdoor conditions, scratch and stain resistant, 3 year warranty