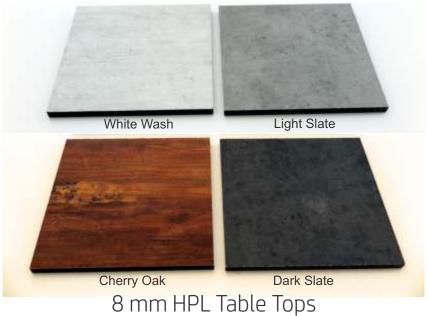

# Fibre Resin and HPL Colour Choices

Moulded Fibre Resin Table Top Colours

Made with Glass Fibre and Cellulose Resin. Totally suitable for outdoor conditions, scratch and stain resistant, 3 year warranty

Made from High Pressure Cellulose Resin Totally suitable for outdoor conditions, scratch and stain resistant, 3 year warranty