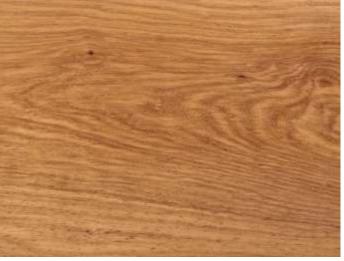

# **SALIGNA** WOOD

is a dense and sturdy hardwood ideally suited for the manufacture of outdoor furniture. This tropical wood with a rich brown colour and appealing knotty grain is used for all our premium quality wood furniture.