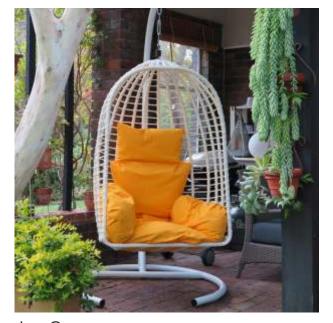

Directors Chair

Le Coup - An all aluminium frame, woven with a choice of synthetic rattan colours. Supplied with or without a stand

The Weavers Nest - An all aluminium frame, woven with a choice of synthetic rattan colours. Supplied with or without a stand