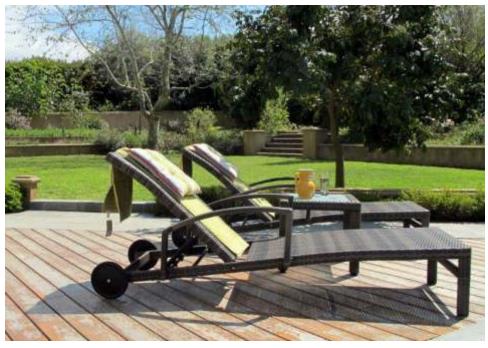

#### St Francis Lounger

A typical mid-century Italian styled outdoor chaise. Hand crafted with aluminium frames and handwoven seat and back panels. Offered with or without wheels.

Pezula Lounger- a take on neo-classical French patio furniture design