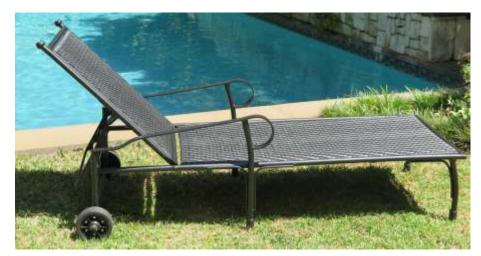

#### St Francis Lounger

A typical mid-century Italian styled outdoor chaise. Hand crafted with aluminium frames and handwoven seat and back panels. Offered with or without wheels.

Pezula Lounger- a take on neo-classical French patio furniture design