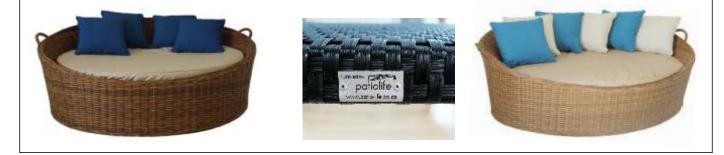

# Day Beds- with or without canopies

Clovelly Daybed - an iconic design daybed, manufactured with an aluminium frame. Meticulously woven with 6 mm braided polyester rope

Erinvale Daybed - A definitive Daybed, aluminium frames woven with 7mm half round synthetic rattan. Offered with or without a folding canopy.