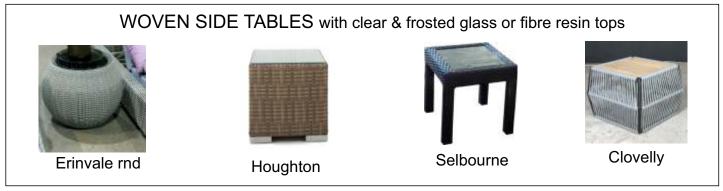

#### Houghton Lounger

Luxurious, solid and practical manufactured with a straight or curved base. One of the only loungers we produce with a double seat option.

#### Selbourne Lounger

The curved seat and back sections provide ergonomic relaxation comfort . Manufactured with or without armrests.

## Side Tables for Pool Loungers

Dainfern

Simola Post

Dainfern

Daimen