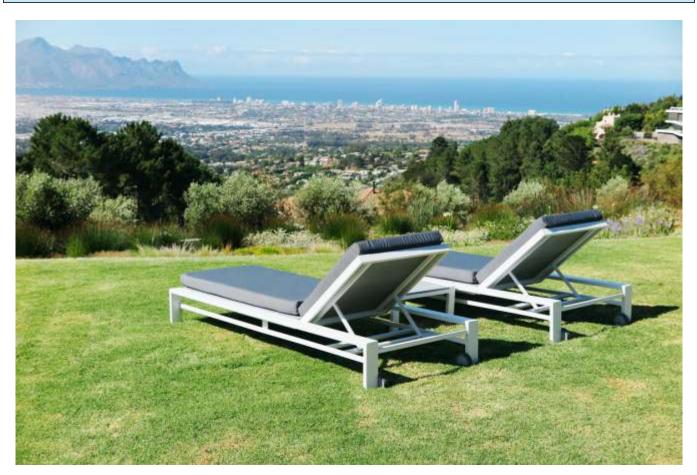

### Pool Loungers - Aluminium frames with Textilene Panels We offer multiple frame and textilene colour choices - see pages 13-15

#### Umdoni Lounger

Meticulously designed and crafted. Sleek, stylish and the durable textilene panels provide comfort without cushions.

Ideally suitable for soft surface areas like grass and sand.