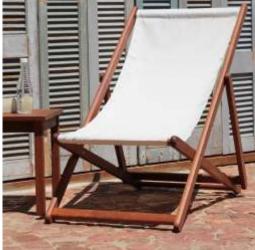

# A Selection of Classic Relaxation Seating

Adriondack

The Iconic chair with surprising comfort is made from Saligna wood and available in multiple spray painted colours

Beach Chair An all time favourite, this timeless vintage chair is made with a Saligna wood frame and finished with a colour choice of panels