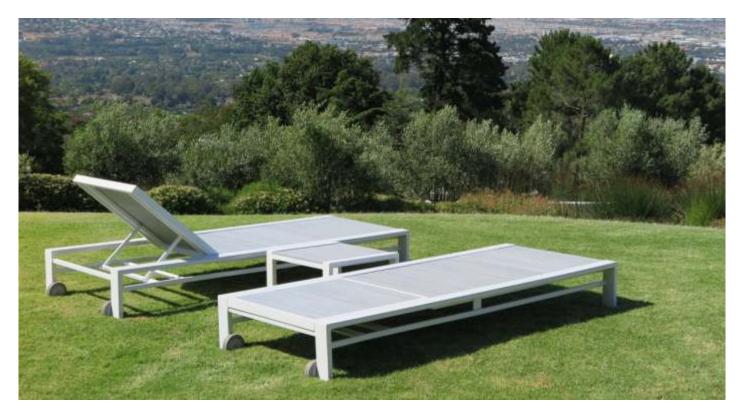

### Pool Loungers - Aluminium frames with Textilene Panels We offer multiple frame and textilene colour choices - see pages 13-15

#### Umdoni Lounger

Meticulously designed and crafted. Sleek, stylish and the durable textilene panels provide comfort without cushions.

Ideally suitable for soft surface areas like grass and sand.