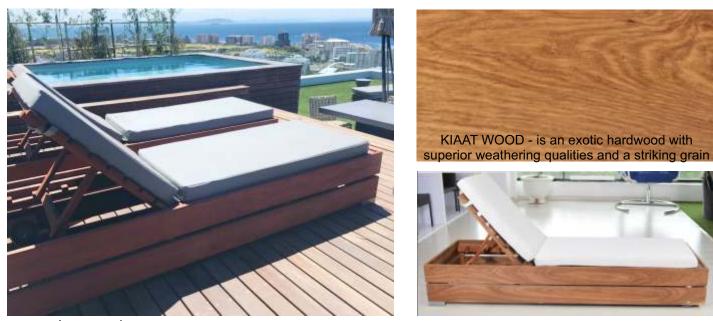

Goose Valley Lounger Relaxed and refined with unique curve detail on the upper support frames that glides on top of the linear base.

Exquisite craftsmanship and attention to detail. Every component individually hewn from Kiaat hardwood and assembled with precision.

Evaglade Kiaat Lounger- Kiaat wood slats fitted into an all aluminium frame.

Saligna Lounger - makes exclusive use of Saligna hardwood, includes a nifty pull out side tray

Homestead Lounger - manufactured with hand hewed solid Kiaat wood components