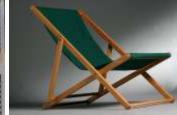

# A Selection of Classic Relaxation Seating

Adriondack

The Iconic chair with surprising comfort is made from Saligna wood and available in multiple spray painted colours

Beach Chair An all time favourite, this timeless vintage chair is made with a Saligna wood frame and finished with a colour choice of panels