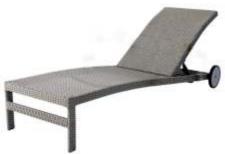

#### St Francis Lounger

A typical mid-century Italian styled outdoor chaise. Hand crafted with aluminium frames and handwoven seat and back panels. Offered with or without wheels.

Pezula Lounger- a take on neo-classical French patio furniture design