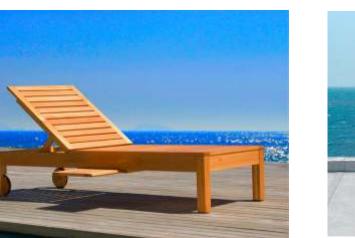

#### Evaglade Lounger

Designed with modern clean lines, chic and stylish. Manufactured with aluminium tubing and Eva-Last composite wood slats, ensuring minimal maintenance and backed up with a five year Warranty (T&C Apply).