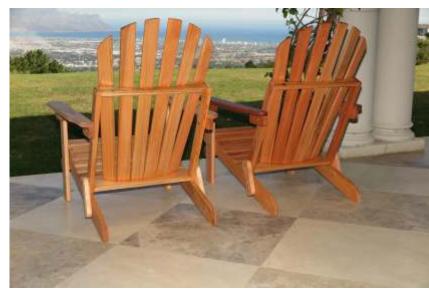

# A Selection of Classic Relaxation Seating

Adriondack

The Iconic chair with surprising comfort is made from Saligna wood and available in multiple spray painted colours

Beach Chair An all time favourite, this timeless vintage chair is made with a Saligna wood frame and finished with a colour choice of panels