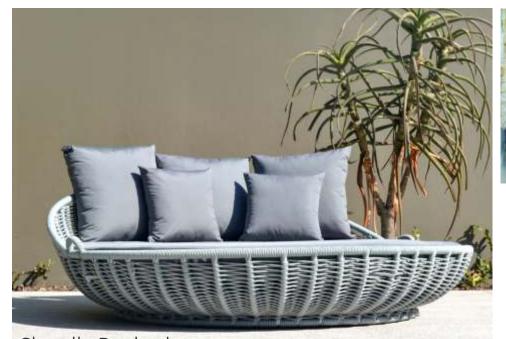

# Day Beds- with or without canopies

Clovelly Daybed - an iconic design daybed, manufactured with an aluminium frame. Meticulously woven with 6 mm braided polyester rope

Erinvale Daybed - A definitive Daybed, aluminium frames woven with 7mm half round synthetic rattan. Offered with or without a folding canopy.