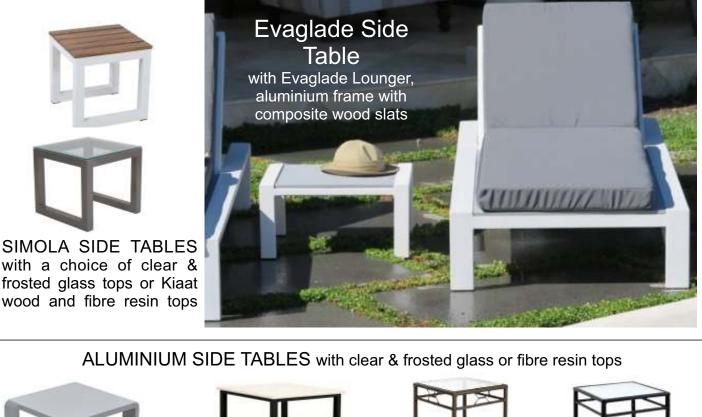

#### Evaglade Lounger

Designed with modern clean lines, chic and stylish. Manufactured with aluminium tubing and Eva-Last composite wood slats, ensuring minimal maintenance and backed up with a five year Warranty (T&C Apply).

## Side Tables for Pool Loungers

Dainfern

Simola Post

Dainfern

Daimen