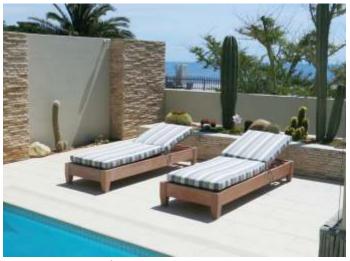

### Pool Loungers - Aluminium frames & Composite Wood Manufactured with multiple frame and composite wood colour - pgs 13-15