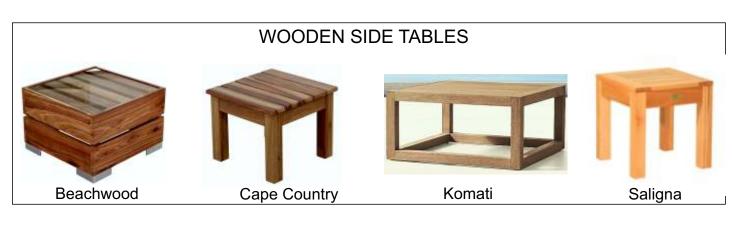

### Pool Loungers- Manufactured from Hardwoods

Sealed before delivery, we recommend all wood furniture is maintained every 12-24 months

#### Komati Lounger

Clean lines and low slung offers inviting modern comfort. Handcrafted and factory sealed for the outdoors.

#### Sealed before delivery, we recommend all wood furniture is maintained every 12-24 months

**Beachwood Lounger** - solid, sturdy and heavy; made from Kiaat or Saligna hardwoods. Ideal for high wind areas. Adjustable back rests for reclining or taking an afternoon nap.

## Side Tables for Pool Loungers

Dainfern

Simola Post

Dainfern

Daimen