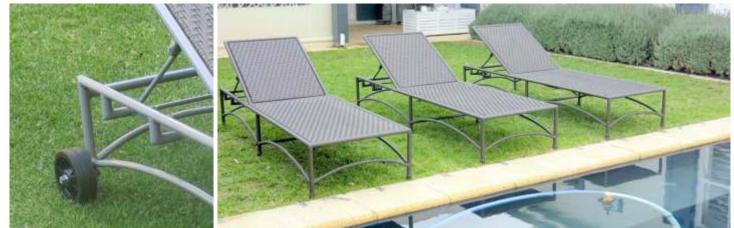

#### St Francis Lounger

A typical mid-century Italian styled outdoor chaise. Hand crafted with aluminium frames and handwoven seat and back panels. Offered with or without wheels.

Pezula Lounger- a take on neo-classical French patio furniture design