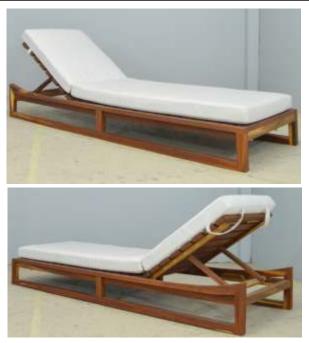

#### Sealed before delivery, we recommend all wood furniture is maintained every 12-24 months

**Beachwood Lounger** - solid, sturdy and heavy; made from Kiaat or Saligna hardwoods. Ideal for high wind areas. Adjustable back rests for reclining or taking an afternoon nap.

Evaglade Kiaat Lounger- Kiaat wood slats fitted into an all aluminium frame.

Saligna Lounger - makes exclusive use of Saligna hardwood, includes a nifty pull out side tray

Homestead Lounger - manufactured with hand hewed solid Kiaat wood components