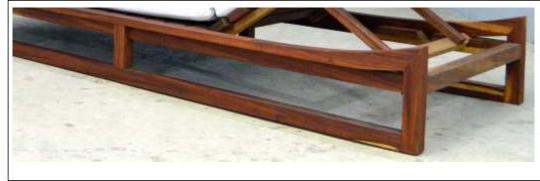

#### Sealed before delivery, we recommend all wood furniture is maintained every 12-24 months

**Beachwood Lounger** - solid, sturdy and heavy; made from Kiaat or Saligna hardwoods. Ideal for high wind areas. Adjustable back rests for reclining or taking an afternoon nap.

Evaglade Kiaat Lounger- Kiaat wood slats fitted into an all aluminium frame.

Saligna Lounger - makes exclusive use of Saligna hardwood, includes a nifty pull out side tray

Homestead Lounger - manufactured with hand hewed solid Kiaat wood components