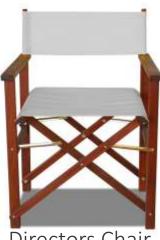

Directors Chair

Le Coup - An all aluminium frame, woven with a choice of synthetic rattan colours. Supplied with or without a stand

The Weavers Nest - An all aluminium frame, woven with a choice of synthetic rattan colours. Supplied with or without a stand