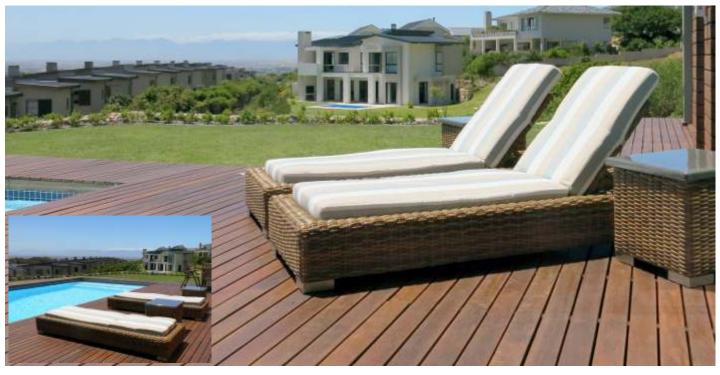

#### Houghton Lounger

Luxurious, solid and practical manufactured with a straight or curved base. One of the only loungers we produce with a double seat option.