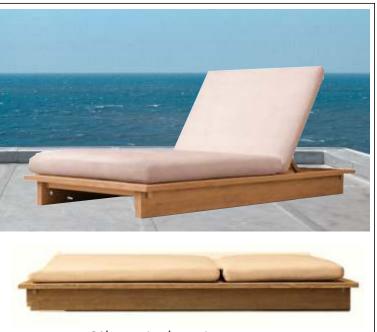

# Day Beds- with or without canopies

Clovelly Daybed - an iconic design daybed, manufactured with an aluminium frame. Meticulously woven with 6 mm braided polyester rope

Erinvale Daybed - A definitive Daybed, aluminium frames woven with 7mm half round synthetic rattan. Offered with or without a folding canopy.