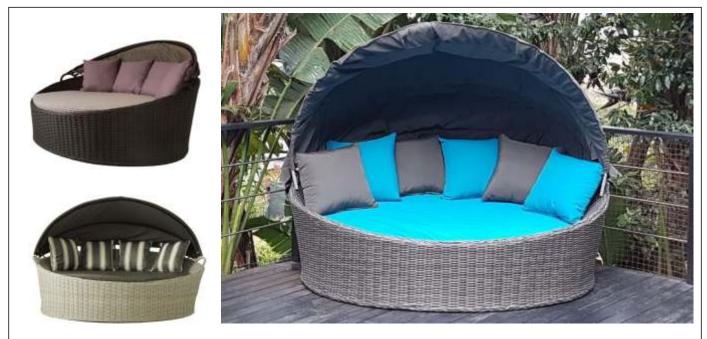

# Day Beds- with or without canopies

Clovelly Daybed - an iconic design daybed, manufactured with an aluminium frame. Meticulously woven with 6 mm braided polyester rope

Erinvale Daybed - A definitive Daybed, aluminium frames woven with 7mm half round synthetic rattan. Offered with or without a folding canopy.