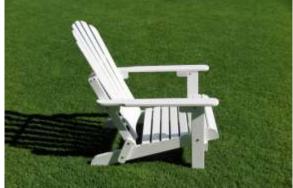

# A Selection of Classic Relaxation Seating

Adriondack

The Iconic chair with surprising comfort is made from Saligna wood and available in multiple spray painted colours

Beach Chair An all time favourite, this timeless vintage chair is made with a Saligna wood frame and finished with a colour choice of panels